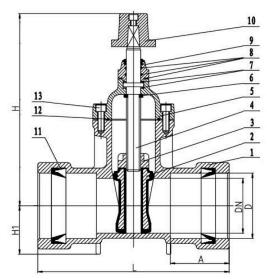

| DIMENSIONS |       |       |      |       | (INCHES) |
|------------|-------|-------|------|-------|----------|
| SIZE       | L     | Н     | H1   | D     | Α        |
| 2"         | 10.24 | 12    | 2.16 | 2.46  | 3.48     |
| 2 1/2"     | 10.75 | 12.40 | 2.67 | 2.97  | 3.54     |
| 3"         | 12    | 13.62 | 2.83 | 3.62  | 4.01     |
| 4"         | 13.70 | 15.55 | 3.46 | 4.67  | 4.21     |
| 6"         | 16.85 | 20.47 | 4.84 | 6.81  | 5.51     |
| 8"         | 18.50 | 23.43 | 5.90 | 8.78  | 6.10     |
| 10"        | 21.26 | 28.35 | 7.28 | 10.90 | 6.69     |
| 12"        | 26.46 | 31.38 | 8.27 | 12.91 | 9.06     |