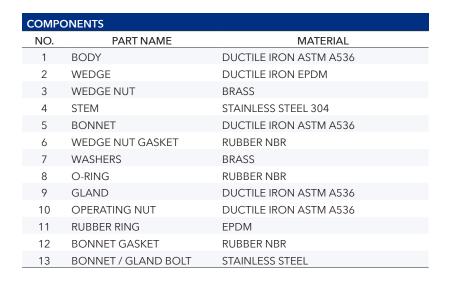

## 804 Series AWWA C515 Resilient Gate Valve, Push-On Ends

## **SPECIFICATIONS**

- DESIGN STANDARD AWWA C515
- NON-RISING STEM, RESILIENT SEATED
- PUSH-ON ENDS: FITTED WITH EPDM RUBBER SEALS TO C111 STANDARD (OTHER TYPES AVAILABLE UPON REQUEST)
- GASKETED ENDS FOR PVC (IPS) O.D. PIPE
- FUSION BONDED EPOXY COATED INTERIOR AND EXTERIOR TO AWWA C550 STANDARD
- WORKING PRESSURE: 300 PSI
- WORKING TEMPERATURE: -4°F TO 185°F
- OPERATOR: HANDWHEEL, 2" OPERATING NUT, GEARBOX